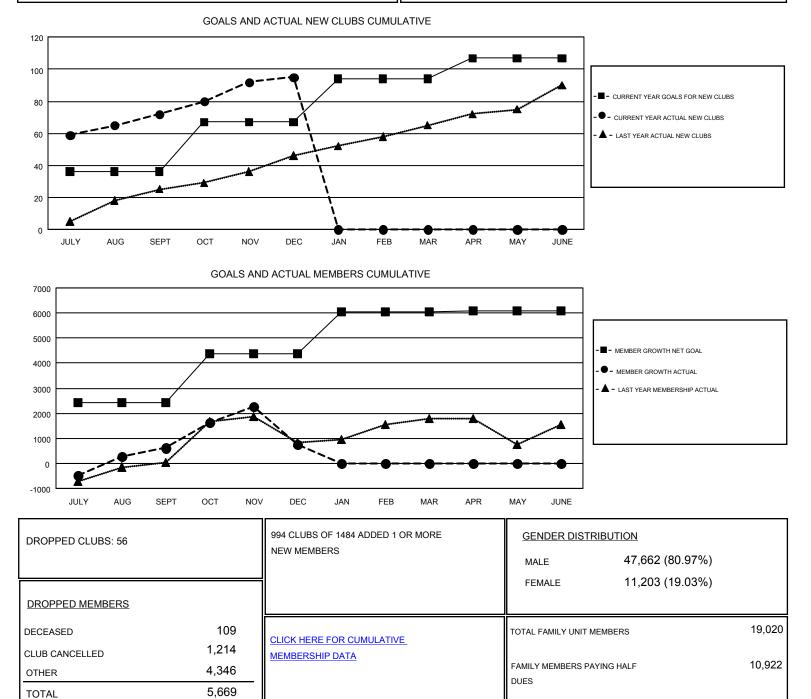

## **N S SANKAR** GMT

| GMT: N S SAN          | IKAR          |           |               |                       |                           |                         | GMT CA 6                                           |
|-----------------------|---------------|-----------|---------------|-----------------------|---------------------------|-------------------------|----------------------------------------------------|
| Clubs                 |               |           |               | Members               |                           |                         |                                                    |
| RESULTS FOR 2017-2018 |               |           |               | RESULTS FOR 2017-2018 |                           |                         |                                                    |
| QUARTER               | NEW CLUB GOAL | NEW CLUBS | DROPPED CLUBS | QUARTER               | MEMBER GROWTH NET<br>GOAL | MEMBER GROWTH<br>ACTUAL | DROPPED<br>MEMBERS ACTUAL<br>(including transfers) |
| JULY/AUG/SEPT         | 36            | 72        | 6             | JULY/AUG/SEPT         | 2,435                     | 4,248                   | 3,393                                              |
| OCT/NOV/DEC           | 31            | 23        | 50            | OCT/NOV/DEC           | 1,950                     | 2,801                   | 2,276                                              |
| JAN/FEB/MAR           | 27            | 0         | 0             | JAN/FEB/MAR           | 1,665                     | 0                       | 0                                                  |
| APR/MAY/JUNE          | 13            | 0         | 0             | APR/MAY/JUNE          | 50                        | 0                       | 0                                                  |